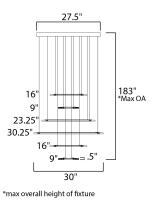

## **MEASUREMENTS** DIMENSION

MAX OAH

CANOPY

LAMPING

LUMENS

DIMMABLE

COLOR\_TEMP

: 3000K

BULB

CRI

Lighting™

: 30" L × 30" W × 0.5" H : 177" OAH : 27.5" W x 1.5" H x 27.5" L HANGING WEIGHT : 42.43 lb INPUT VOLTAGE : 120V : 7,350 Rated (4,035 Del.) : 6 x 105W LED PCB Integrated , 105W Total BULB INCLUDED : (Integrated) : Triac CL : 80+ CRI