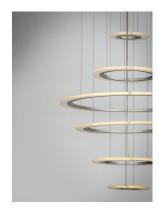

## **PRODUCT DESCRIPTION**

A new variation of a very popular series with many different configurations many of which are large scale for commercial applications. Metal rings of Matte Silver support horizontal acrylic diffusers which glow when illuminated by dimmable LED.