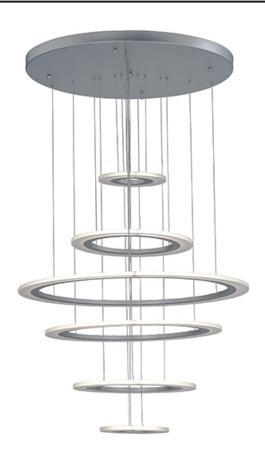

## **PRODUCT DESCRIPTION**

A new variation of a very popular series with many different configurations many of which are large scale for commercial applications. Metal rings of Matte Silver support horizontal acrylic diffusers which glow when illuminated by dimmable LED.